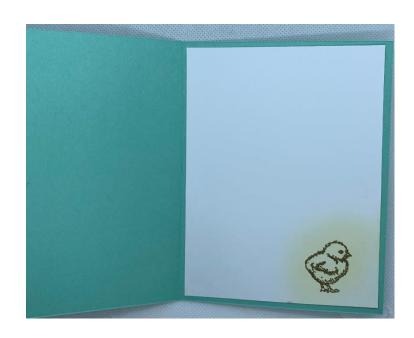

### **How To**

- Use blending brushes to color one of the panels (1/3 Pool Party, 1/3 So Saffron and 1/3 Pear Pizzaz).
   If you have an embossing folder, emboss the colored panel.
- Tie ribbon around panel and adhere to card base.
- Stamp image on small white cardstock using Soft Suede. Color with alcohol markers. Adhere to slightly larger card base.
- Add eggs (colored with alcohol markers on classic matte dots).
- Add smaller matted panel to card front with dimensionals.
- For inside, on white 4" x 5-1/4" panel use So Saffron with blending brush. Stamp image with Soft Suede.