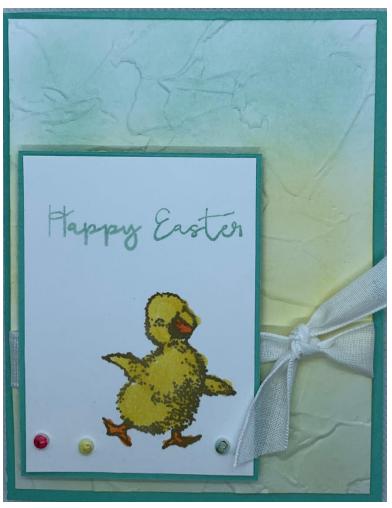

### **How To**

- Use blending brushes to color one of the panels (1/3 Pool Party, 1/3 So Saffron and 1/3 Pear Pizzaz).
   If you have an embossing folder, emboss the colored panel.
- Tie ribbon around panel and adhere to card base.
- Stamp image on small white cardstock using Soft Suede. Color with alcohol markers. Adhere to slightly larger card base.
- Add eggs (colored with alcohol markers on classic matte dots).
- Add smaller matted panel to card front with dimensionals.
- For inside, on white 4" x 5-1/4" panel use So Saffron with blending brush. Stamp image with Soft Suede.